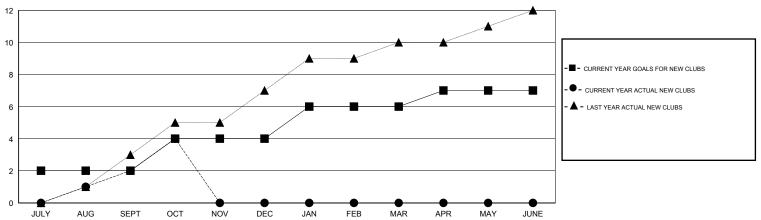

| 276                                 | 226                | 50               |  |
| OCT/NOV/DEC           | 2                | 2         | 0                | 2                | OCT/NOV/DEC           | 140                | 115                                 | 22                 | 93               |  |
| JAN/FEB/MAR           | 2                | 0         | 0                | 0                | JAN/FEB/MAR           | 90                 | 0                                   | 0                  | 0                |  |
| APR/MAY/JUNE          | 1                | 0         | 0                | 0                | APR/MAY/JUNE          | 70                 | 0                                   | 0                  | 0                |  |

#### GOALS AND ACTUAL NEW CLUBS CUMULATIVE



#### GOALS AND ACTUAL MEMBERS CUMULATIVE



| DROPPED CLUBS: 0 |     | 55 CLUBS OF 161 ADDED 1 OR MORE | GENDER DISTRIBUTION                   |                               |            |
|------------------|-----|---------------------------------|---------------------------------------|-------------------------------|------------|
|                  |     | NEW MEMBERS                     | MALE<br>FEMALE                        | 6,260 (95.18%)<br>317 (4.82%) |            |
| DROPPED MEMBERS  |     |                                 | PLIMALE                               | 017 (1.0270)                  |            |
| DECEASED         | 9   | CLICK HERE FOR HEALTH           |                                       |                               | F0.4       |
| CLUB CANCELLED   | 0