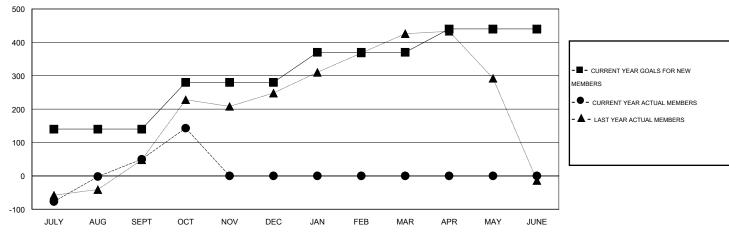

#### GOALS AND ACTUAL MEMBERS CUMULATIVE

| DROPPED CLUBS: 0 |     | 55 CLUBS OF 161 ADDED 1 OR MORE | GENDER DISTRIBUTION                   |                               |            |
|------------------|-----|---------------------------------|---------------------------------------|-------------------------------|------------|
|                  |     | NEW MEMBERS                     | MALE<br>FEMALE                        | 6,260 (95.18%)<br>317 (4.82%) |            |
| DROPPED MEMBERS  |     |                                 | PLIMALE                               | 017 (1.0270)                  |            |
| DECEASED         | 9   | CLICK HERE FOR HEALTH           |                                       |                               | F0.4       |
| CLUB CANCELLED   | 0   | ASSESSMENT DATA                 | FAMILY UNIT MEMBERS HEAD OF HOUSEHOLD |                               | 564        |
| OTHER            | 239 |                                 |                                       |                               | 254<br>310 |
| TOTAL            | 248 |                                 | NON-HEAD OF HOUSEHOLD                 |                               |            |